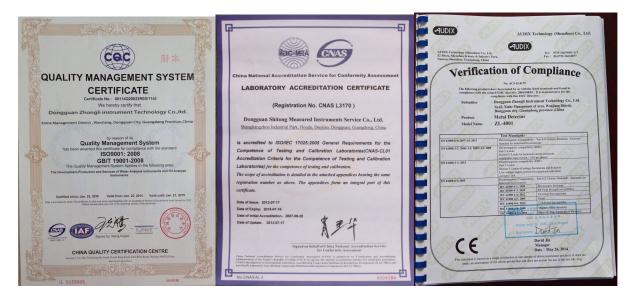

5^\circ$ cylinder adjusting,deviation ±1 $^\circ$           |
| Controller                        | LCD Touch screen                                                     |
| Power supply                      | Three phase 380V,50/60Hz or specified by user                        |
| Working condition                 | Temperature: 0~45℃,humidity ≤85%(Non-condensate)                     |
| Machine dimension                 | L4600×W2200×H2600mm                                                  |

Tel: <u>+86-769-33657986</u> Fax: +86-769-33657987

Website: <u>www.zltester.com</u> E-mail: <u>Zhongli@zltester.com</u>

Add: No.62, Xinhe Management of Area, Wanjiang District, Dongguan, Guangdong, China



## 东莞中力仪器科技有限公司

## ZhongLi Instrument Technology Co., Ltd.

#### **Machine Certificate:**



### **Company Introduction:**

Zhongli Instrument Located in Dongguan, Guangdong, China. It is a collection development, research, production and sales of integrated lab testing machine.

Zhongli attaches great importance on the construction of independent R&D ability and technical force, and has already built up a professional work team possessing independent R&D ability in order to design and produce better products to meet customers' requirements. Our machines adopt advanced technology and have good quality with high detecting sensitivity, strong anti-interference ability, stable performance etc. Customization is available in Zhongli, and our engineers can design drawings for customers to meet special requirements, also we can design and install machines according to different product