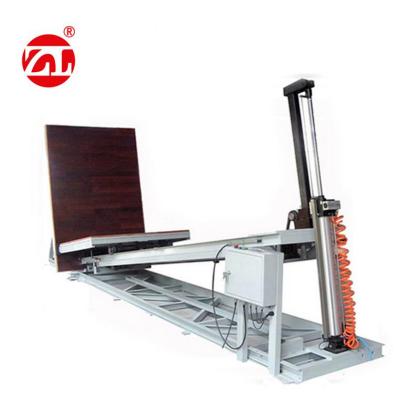

# Introduction

Name: ZL-1602 Inclined Plane Impact Tester

- →Direct Manufacturer.
- → Excellent Quality.
- → Technical Innovation.
- $\rightarrow$  Fast Shipping.
- →Superior Service.

Tel: <u>+86-769-33657986</u> Fax: +86-769-33657987

### **Specifications**

This machine simulated products package impact resistance capability, such as products carrying, shelf pileup, motor slider, fork load and unload, products shipping, etc.. also used for many scientific research institution, university, package testing center, package manufacture, forwarder company to do inclined plane impact test.

#### Feature:

Can locate motor tackle flexible, easy to get needed speed changing value;

Low tackle height, good for specimen installation;

Can adjust the plane to horizontal, easy to fix the specimen;

Can remote control the machine, make sure user's security;

Fix the machine onto the floor, easy installation and operation;

Impact plane can fix a impact block, height adjustable;

Adopt touchable panel to control.

Tel: <u>+86-769-33657986</u> Fax: +86-769-33657987
Website: <u>www.zltester.com</u> E-mail: <u>Zhongli@zltester.com</u>

## Specification:

| Max. load                         | 200Kg(or customized)                                                 |
|-----------------------------------|----------------------------------------------------------------------|
| Specimen max. dimension           | L1400xW1400xH2000mm                                                  |
| Angle between impact plane and    | 90°±1°                                                               |
| orbit plane                       |                                                                      |
| Impact surface size of the baffle | The impact surface of the baffle should be flat, and its size should |
|                                   | be larger than the size of the impacted part of the test sample      |
| Deformation                       | When the surface bears a load of 200kg/cm2, the deformation shall    |
|                                   | not exceed 0.25mm                                                    |
| Max. slide space                  | 2000mm(or customized)                                                |
| Impact speed range                | 1.305∼2.68m/s                                                        |
| Impact plate size                 | W2000×H2200 mm                                                       |
| Impact speed resolution           | ≤±5%                                                                 |
| Inclined angle                    | $0{\sim}25^\circ$ cylinder adjusting,deviation ±1 $^\circ$           |
| Controller                        | LCD Touch screen                                                     |
| Power supply                      | Three phase 380V,50/60Hz or specified by user                        |
| Working condition                 | Temperature: 0~45℃,humidity ≤85%(Non-condensate)                     |
| Machine dimension                 | L4600×W2200×H2600mm                                                  |